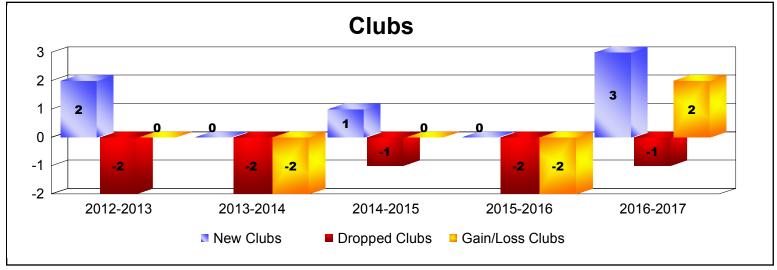

District 354 F

As of June 2017 Cumulative

| Year      | New<br>Clubs | Dropped<br>Clubs | Gain/<br>Loss<br>Clubs | New<br>Members | Charter<br>Members | Reinstate<br>Members | Transfer<br>Members | Total<br>Member<br>Added | Total<br>Members<br>Dropped | Gain/<br>Loss<br>Members |
|-----------|--------------|------------------|------------------------|----------------|--------------------|----------------------|---------------------|--------------------------|-----------------------------|--------------------------|
| 2012-2013 | 2            | -2               | 0                      | 425            | 46                 | 28                   | 18                  | 517                      | -707                        | -190                     |
| 2013-2014 | 0            | -2               | -2                     | 443            | 5                  | 27                   | 16                  | 491                      | -589                        | -98                      |
| 2014-2015 | 1            | -1               | 0                      | 360            | 34                 | 19                   | 6                   | 419                      | -542                        | -123                     |
| 2015-2016 | 0            | -2               | -2                     | 499            | 8                  | 18                   | 13                  | 538                      | -479                        | 59                       |
| 2016-2017 | 3            | -1               | 2                      | 531            | 75                 | 14                   | 6                   | 626                      | -534                        | 92                       |
| Average   | 1            | -2               | 0                      | 452            | 34                 | 21                   | 12                  | 518                      | -570                        | -52                      |