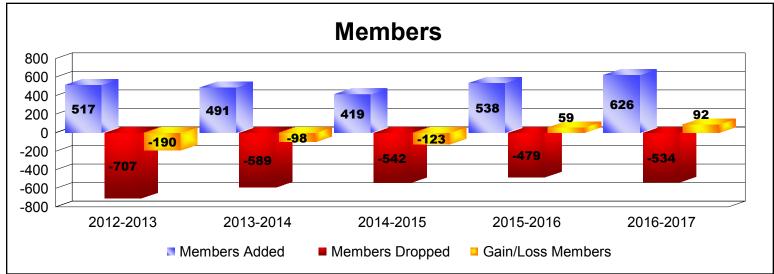

District 354 F

As of June 2017 Cumulative

| Year      | New<br>Clubs | Dropped<br>Clubs | Gain/<br>Loss<br>Clubs | New<br>Members | Charter<br>Members | Reinstate<br>Members | Transfer<br>Members | Total<br>Member<br>Added | Total<br>Members<br>Dropped | Gain/<br>Loss<br>Members |
|-----------|--------------|------------------|------------------------|----------------|--------------------|----------------------|---------------------|--------------------------|-----------------------------|--------------------------|
| 2012-2013 | 2            | -2               | 0                      | 425            | 46                 | 28                   | 18                  | 517                      | -707                        | -190                     |
| 2013-2014 | 0            | -2               | -2                     | 443            | 5                  | 27                   | 16                  | 491                      | -589                        | -98                      |
| 2014-2015 | 1            | -1               | 0                      | 360            | 34                 | 19                   | 6                   | 419                      | -542                        | -123                     |
| 2015-2016 | 0            | -2               | -2                     | 499            | 8                  | 18                   | 13                  | 538                      | -479                        | 59                       |
| 2016-2017 | 3            | -1               | 2                      | 531            | 75                 | 14                   | 6                   | 626                      | -534                        | 92                       |
| Average   | 1            | -2               | 0                      | 452            | 34                 | 21                   | 12                  | 518                      | -570                        | -52                      |